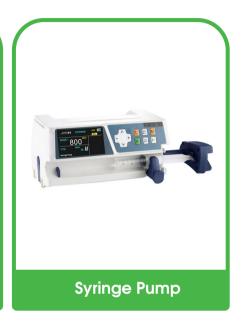

#### B. Surgical and ICU Equipment

- Anesthesia machine
- Ventilator
- Patient Monitor
- Operating table
- Operating lamp
- Infusion & syringe pump
- Suction machine
- Obstestrics Bed
- Operating microscope
- Defibrillator
- Feeding pump