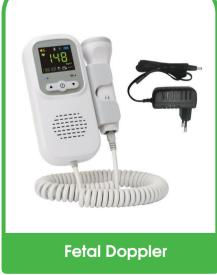

#### C. Infants Equipment

- Infant Incubator
- Infant radiant warmer
- Infant resuscitator
- Transcutaneous jaundice detector
- Infant scales
- Fetal doppler