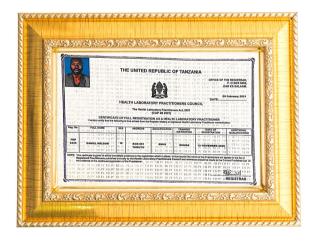

# Legal Documents

### **Company Information**

| Name                    | LIFEPRO MEDICAL SOLUTION LIMITED                                                                                                      |
|-------------------------|---------------------------------------------------------------------------------------------------------------------------------------|
| Registration number     | 156033286                                                                                                                             |
| TIN                     | 156-033-286                                                                                                                           |
| Address                 | White Star Tower 4th floor, Plot 5, Mikocheni<br>phase II, Kiko avenue-Kinondoni,<br>Dar es Salaam.<br>P.O. Box 63302, Dar es Salaam. |
|                         |                                                                                                                                       |
| Registration            | Premises Registration No: TMDA_WEB01222/MDR/0052                                                                                      |
| Registration Licensing: | Premises Registration No: TMDA_WEB01222/MDR/0052<br>Current No. B 20000033348 of 26th July 2022                                       |
|                         |                                                                                                                                       |
| Licensing:              | Current No. B 20000033348 of 26th July 2022                                                                                           |