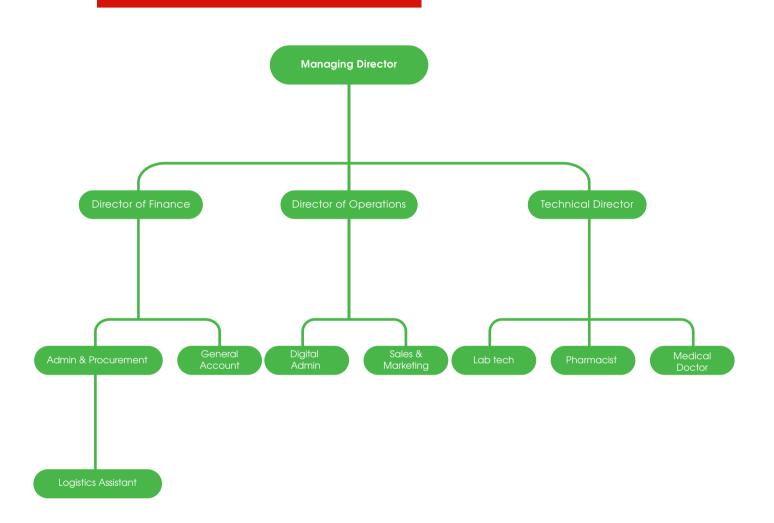

### **Management Team**

**Lifepro Medical Solution Limited** is constituted of excellent and well groomed team members who guarantee quality customer care and support delivery. Out team members are cultured to value the needs of the client and understand the essence of the quality reliability and the speed of delivery of the product supplied by the company.