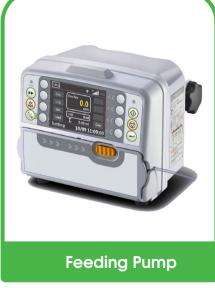

#### B. Surgical and ICU Equipment

- Anesthesia machine
- Ventilator
- Patient Monitor
- Operating table
- Operating lamp
- Infusion & syringe pump
- Suction machine
- Obstestrics Bed
- Operating microscope
- Defibrillator
- Feeding pump