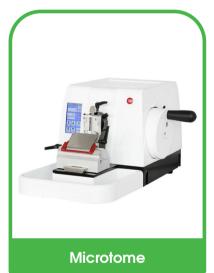

#### I. Laboratory Equipment

- Dry chemistry analyzer
- Hematology analyzer
- Coagulometer analyzer
- Electrolyte machine
- Centrifuge
- Full auto biochemistry analyzer
- Immunoassay analyzer
- Semi auto biochemistry analyzer
- Urine analyzer
- Biological microscope
- Biological biosafety cabinet
- Water distiller
- Thermostatic water bath
- Medical freezer
- Blood bank Refrigerator
- PH meter
- Microtome
- Magnetic stirrer
- Laboratory shaker
- Spectrophotometer
- Analysis balance
- Specific protein analyzer
- Faeces analyzer