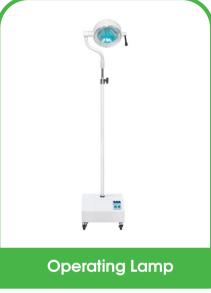

#### B. Surgical and ICU Equipment

- Anesthesia machine
- Ventilator
- Patient Monitor
- Operating table
- Operating lamp
- Infusion & syringe pump
- Suction machine
- Obstestrics Bed
- Operating microscope
- Defibrillator
- Feeding pump