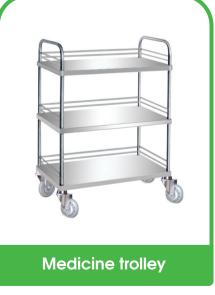

#### F. Hospital Furniture

- Hospital bed
- Medical trolley
- Bedside cabinet
- Examination bed
- Patient stretcher