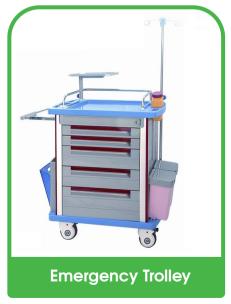

#### F. Hospital Furniture

- Hospital bed
- Medical trolley
- Bedside cabinet
- Examination bed
- Patient stretcher