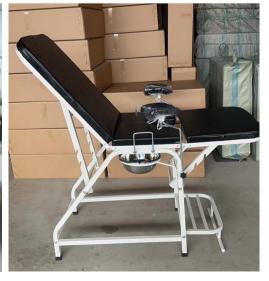

#### F. Hospital Furniture

- Hospital bed
- Medical trolley
- Bedside cabinet
- Examination bed
- Patient stretcher