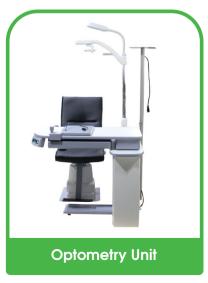

#### **Ophthalmic Equipment**

- Slit lamp
- Refractometer
- Lens edge
- Opthalmoscope and retinoscope
- Optometry Unit
- Auto lens meter