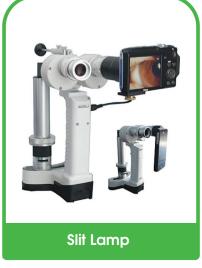

#### **Ophthalmic Equipment**

- Slit lamp
- Refractometer
- Lens edge
- Opthalmoscope and retinoscope
- Optometry Unit
- Auto lens meter