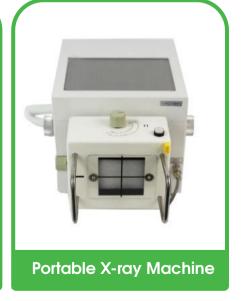

#### D. X-Ray Machine

- Portable x-ray equipment
- X ray film printer
- X ray panel detector
- Stationary X ray system