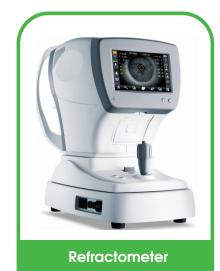

#### **Ophthalmic Equipment**

- Slit lamp
- Refractometer
- Lens edge
- Opthalmoscope and retinoscope
- Optometry Unit
- Auto lens meter