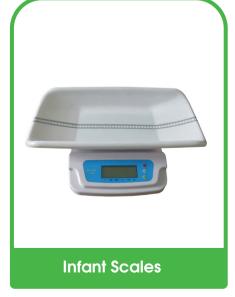

#### C. Infants Equipment

- Infant Incubator
- Infant radiant warmer
- Infant resuscitator
- Transcutaneous jaundice detector
- Infant scales
- Fetal doppler