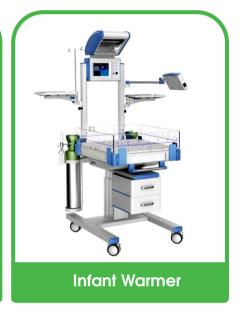

#### C. Infants Equipment

- Infant Incubator
- Infant radiant warmer
- Infant resuscitator
- Transcutaneous jaundice detector
- Infant scales
- Fetal doppler